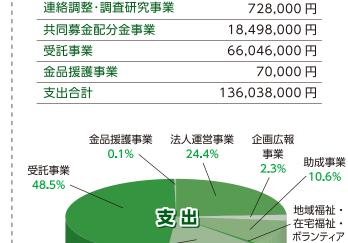

| 会費             | 10,312,000円  |
|----------------|--------------|
| 寄附金            | 2,000,000円   |
| 補助金            | 3,277,000円   |
| 助成金            | 7,305,000円   |
| 委託費            | 67,596,000円  |
| 事業収入           | 155,000円     |
| 共同募金配分金        | 18,498,000円  |
| その他(繰越金・預金利息等) | 26,895,000円  |
| 収入合計           | 136,038,000円 |
|                |              |

地域福祉・在宅福祉・ボランティア活動振興・

33,164,000円

14,435,000 円

活動振興・

連絡調整・

調査研究事業

0.5%

3,097,000円